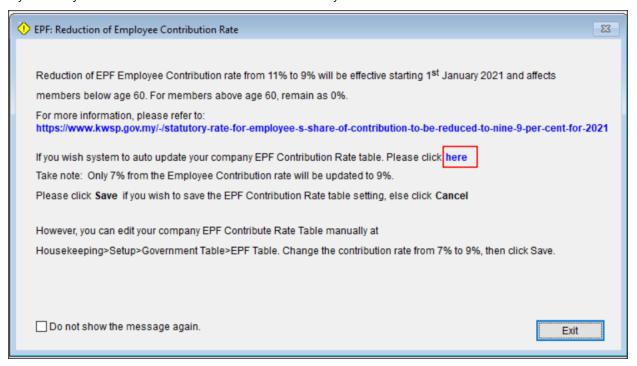

### **MY: KWSP YA2021 Employee Contribution Rate Update**

The Employees Provident Fund (EPF) reduced minimum statutory contribution rate for employees, from 11% to 9% and the rate will be effective starting January 2021 (February 2021's contribution) up to December 2021 (January 2022's contribution). This new rate will only affect the members below age 60.

For more official information, please refer to: <a href="https://www.kwsp.gov.my/-/statutory-rate-for-employee-s-share-of-contribution-to-be-reduced-to-nine-9-per-cent-for-2021">https://www.kwsp.gov.my/-/statutory-rate-for-employee-s-share-of-contribution-to-be-reduced-to-nine-9-per-cent-for-2021</a>

In the system, we had updated the message box for you to choose if you wish system would help you to change the % or you can edit yourself in the system.

a. If you wish system to edit the EPF Contribution Rate table for you. Please click:

b. System will prompt the EPF Contribution Rate Table in your company setting and change to 9% of Employee contribution rate for you. Take note that system will only update the Employee contribution amount which is 7% previously.

Click Save once you done verify the % of the employee contribution rate, else Cancel.

d. Tick on the "Do not show the message again" box if you do not wish to show the message when you login to the company database. Else, it will always prompt when you login to your company database.

- e. Click Exit once you done.
- f. If you wish to edit your EPF Contribution Table yourself, whenever you login to your company database, tick "Do not show the message again." and click Exit.