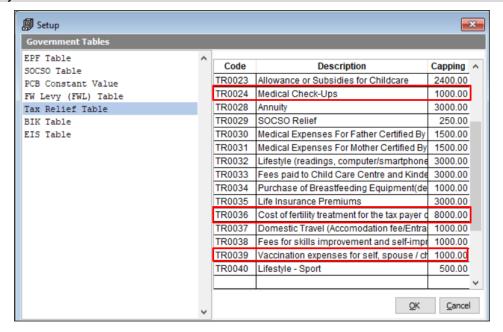

- c. Review of Tax Relief on Medical Expenses for Serious Diseases
  - Income tax relief on medical expenses for serious diseases and fertility treatment for taxpayer and spouse be increased from RM6,000 to RM8,000.
  - Complete medical examination expenses for self, spouse or child be increased from RM500 up to RM1,000.
  - Include Vaccination Expenses up to RM1,000 for taxpayer, spouse, and child.

In the system, we had updated:

- TR0006 Medical Expenses for serious diseases capping amount from RM6,000 to RM8,000.
- TR0024 Medical Check-up capping amount from RM500 to RM1,000.
- **TR0036** Cost of Fertility Treatment capping amount from RM6,000 to RM8,000.
- A new tax relief code TR0039 Vaccination Expense capping amount RM1,000.

d. Additional Tax Relief for Purchase of Sport Equipment, Rental / Entry Fees for Sport Facilities and Registration Fees in Sport Competition

An additional relief limited up to RM500 be given to a resident individual taxpayer for taxpayers own use or the use of the spouse or child.

In the system, we had added a new tax relief code TR0040 Lifestyle - Sport capping amount RM500.

| TR0040 | Lifestyle - Sport | 500.00 |
|--------|-------------------|--------|
|--------|-------------------|--------|