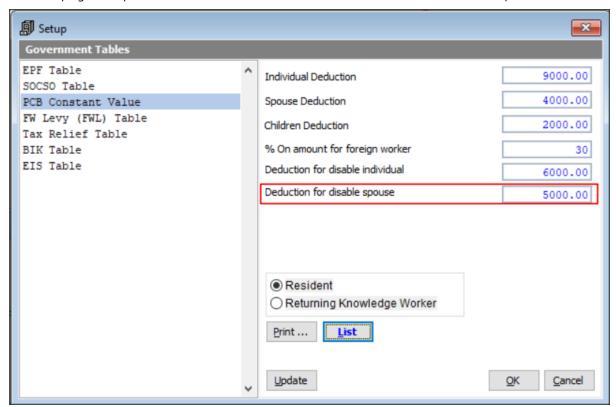

## **MY: LHDN YA2021 Increase in Disabled Spouse Relief**

Previously, an additional relief of RM3,500 is given to a resident individual taxpayer whose spouse is disabled. Starting from 1<sup>st</sup> Jan 2021, the disable spouse relief will be increase from RM3,500 to RM5,000.

In system, we had updated the latest value at:

Housekeeping > Setup > Government Tables > PCB Constant Value > Deduction for disable spouse