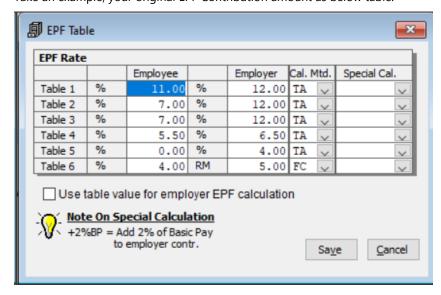

Take an example, your original EPF Contribution amount as below table:

So, when you click on the system update for EPF Contribution Rate Table, you will be expecting to see as below:

All the 7% from Employee contribution rate will update to 9%.