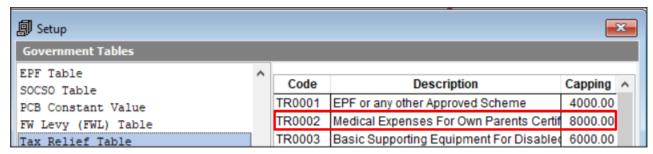

### **MY: LHDN YA2021 Tax Relief Update**

Below is the list of Tax Relief update of year assessment 2021 in the system:

a. Increase of Tax Relief on Medical Treatment, Special Needs and Carer Expense for Parents

Previously a resident individual taxpayer is eligible to claim a relief of up to RM5,000 on expenditure of medical treatment, special needs and carer expenses incurred on parents.

Starting year assessment 2021, the relief amount will be increase from RM5,000 to RM8,000.

In the system, we had updated the tax relief code TR0002 with capping amount RM8,000.00.

b. Expansion of Education Fees (Self)

The Education Fees (Self) with relief amount up to RM7,000 is now expanding the scope of relief to cover for any course of study undertaken for the purpose of up-skilling or self-enhancement up to RM1,000.