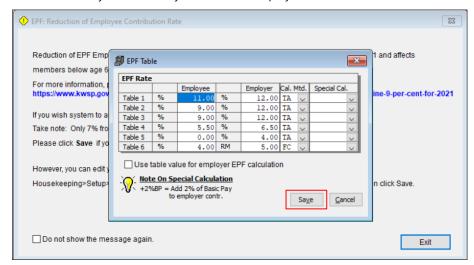

Click Save once you done verify the % of the employee contribution rate, else Cancel.

d. Tick on the "Do not show the message again" box if you do not wish to show the message when you login to the company database. Else, it will always prompt when you login to your company database.