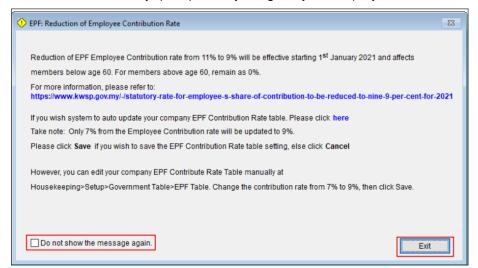

In the system, we had updated the message box for you to choose if you wish system would help you to change the % or you can edit yourself in the system.

a. If you wish system to edit the EPF Contribution Rate table for you. Please click:

b. System will prompt the EPF Contribution Rate Table in your company setting and change to 9% of Employee contribution rate for you. Take note that system will only update the Employee contribution amount which is 7% previously.

Take an example, your original EPF Contribution amount as below table:

So, when you click on the system update for EPF Contribution Rate Table, you will be expecting to see as below:

All the 7% from Employee contribution rate will update to 9%.

Click Save once you done verify the % of the employee contribution rate, else Cancel.

d. Tick on the "Do not show the message again" box if you do not wish to show the message when you login to the company database. Else, it will always prompt when you login to your company database.

- e. Click Exit once you done.
- f. If you wish to edit your EPF Contribution Table yourself, whenever you login to your company database, tick "Do not show the message again." and click Exit.