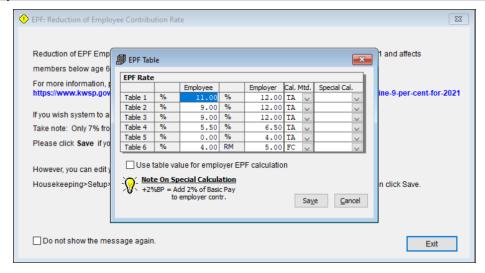

b. System will prompt the EPF Contribution Rate Table in your company setting and change to 9% of Employee contribution rate for you. Take note that system will only update the Employee contribution amount which is 7% previously.

Take an example, your original EPF Contribution amount as below table:

So, when you click on the system update for EPF Contribution Rate Table, you will be expecting to see as below:

All the 7% from Employee contribution rate will update to 9%.