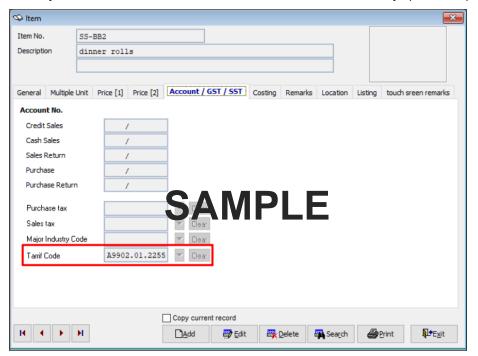

4. You may check the Item Maintenance to make sure the tariff code already updated respectively.

### SST Implementation: Item / Service Item Maintenance for Tariff Code

In this version, Item Maintenance and Service Item Maintenance was updated with Tariff Code mapping.

Go to: Maintenance → Item Files → Item → Account / GST / SST Tab