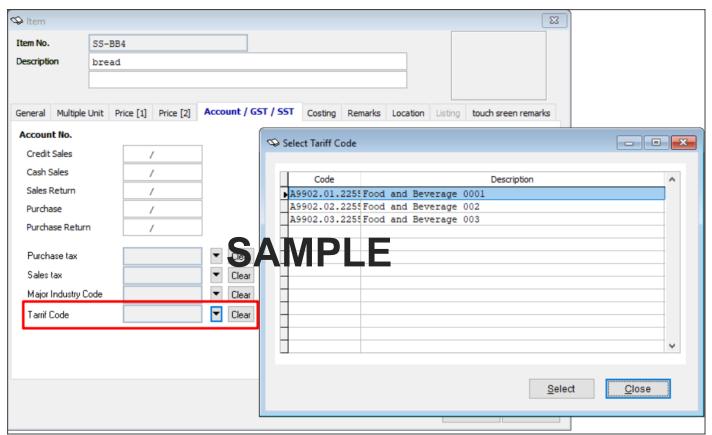

### SST Implementation: Item / Service Item Maintenance for Tariff Code

In this version, Item Maintenance and Service Item Maintenance was updated with Tariff Code mapping.

Go to: Maintenance → Item Files → Item → Account / GST / SST Tab