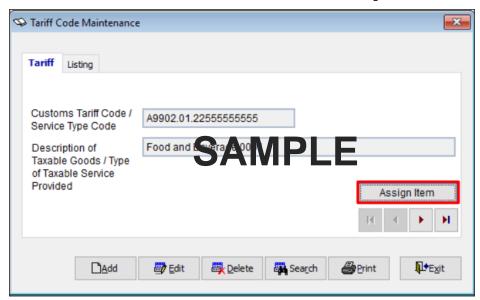

#### **Tariff Code Maintenance**

You may maintain your Tariff Code at Tariff Code Maintenance.

### **Useful Tips:**

You can assign your item's tariff code with just a few steps:

Example:

You wish to assign Item SS-BB2 and SS-BB3 under Tariff Code A9902.01.22555555555:

1. Go to Tariff Code Maintenance: A9902.01.2255555555. Click on Assign Item