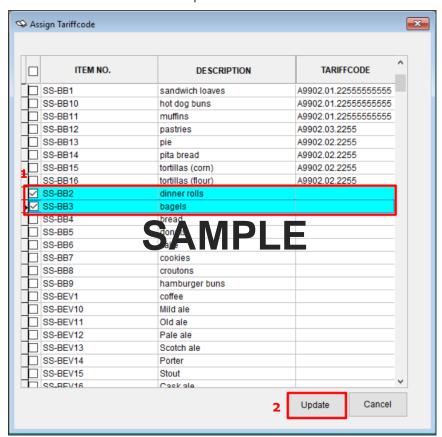

2. System will prompt the Assign Tariffcode screen. In this screen, it will listed down all the item in this system. Tick on SS-BB2 and SS-BB3. Click Update.

3. You will see the Tariff Code is now updated to the specific Item.