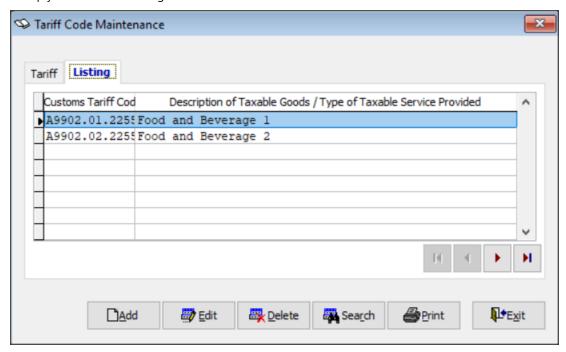

#### **Tariff Code Maintenance**

You may maintain your Tariff Code at Tariff Code Maintenance.