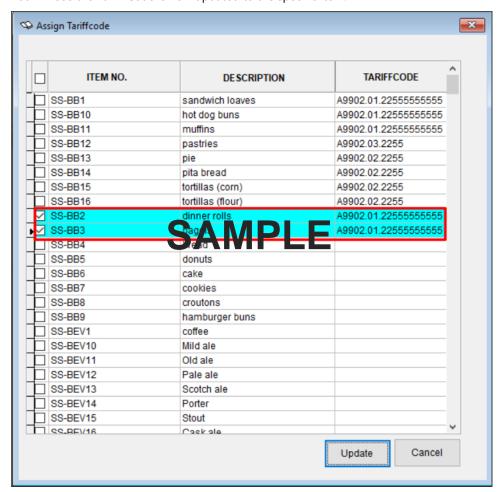

2. System will prompt the Assign Tariffcode screen. In this screen, it will listed down all the item in this system. Tick on SS-BB2 and SS-BB3. Click Update.

3. You will see the Tariff Code is now updated to the specific Item.