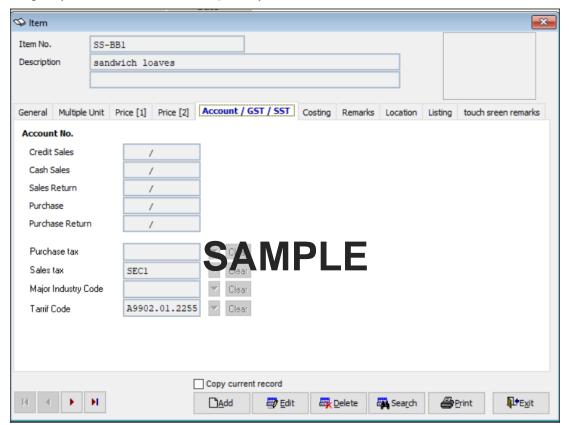

4. You may check the Item Maintenance to make sure the tariff code already updated respectively.