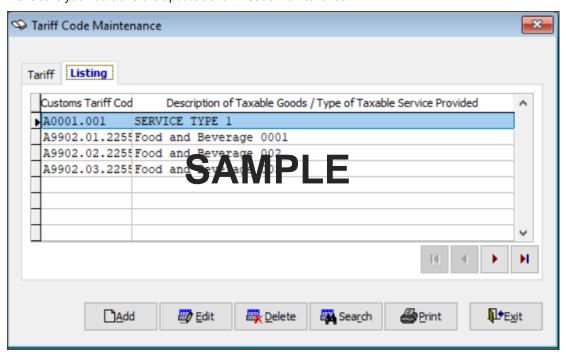

### **SST Implementation: Tariff Code Maintenance**

In this version, Tariff Code Maintenance will be included for user to maintain the tariff code in the system. You may find the menu at: Maintenance  $\rightarrow$  Miscellaneous File  $\rightarrow$  Tax

#### **Tariff Code Maintenance**

You may maintain your Tariff Code at Tariff Code Maintenance.