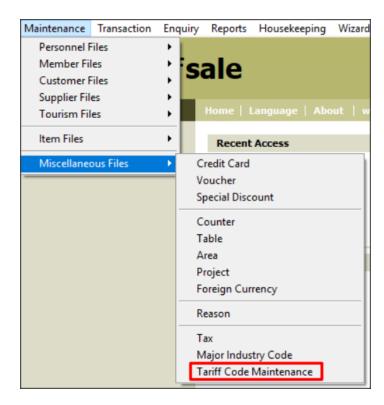

### **SST Implementation: Tariff Code Maintenance**

In this version, Tariff Code Maintenance will be included for user to maintain the tariff code in the system. You may find the menu at: Maintenance  $\rightarrow$  Miscellaneous File  $\rightarrow$  Tax

#### **Tariff Code Maintenance**

You may maintain your Tariff Code at Tariff Code Maintenance.