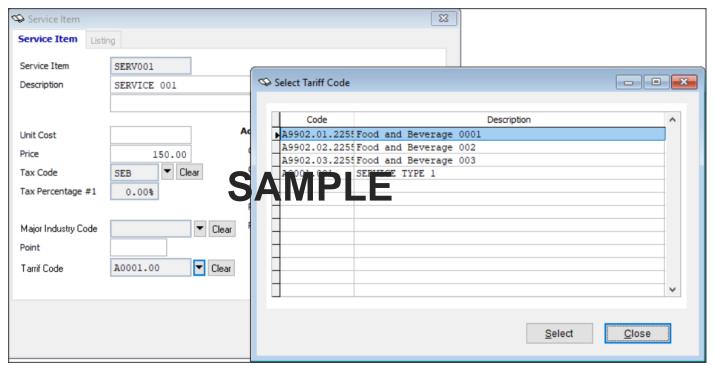

s:

Example:

You wish to assign Item SS-BB2 and SS-BB3 under Tariff Code A9902.01.22555555555:

1. Go to Tariff Code Maintenance: A9902.01.2255555555. Click on Assign Item



2. System will prompt the Assign Tariffcode screen. In this screen, it will listed down all the item in this system. Tick on SS-BB2 and SS-BB3. Click Update.



3. You will see the Tariff Code is now updated to the specific Item.



4. You may check the Item Maintenance to make sure the tariff code already updated respectively.



### SST Implementation: Item / Service Item Maintenance for Tariff Code

In this version, Item Maintenance and Service Item Maintenance was updated with Tariff Code mapping.

Go to: Maintenance → Item Files → Item → Account / GST / SST Tab



Go to: Maintenance → Item Files → Service Item



### **Useful Tips:**

In order to update your **previous transaction** which created before Tariff Code Maintenance feature/function being enhanced, please follow the steps below:

1. Make sure you had done the update at Tariff Code Maintenance.



2. Assigned your item with Tariff Code respectively.



3. Go to the Transaction type that you wish to update. Example: Cash Sales.

Example: CS00009. You wish to update the transaction with your tariff code that you set up at the Item Maintenance. Click on **Edit** then click **Save**.



4. Repeat the same steps for the transaction that you wish to update.

### **Useful Fixes**

| No. | Case ID    | Brief Description