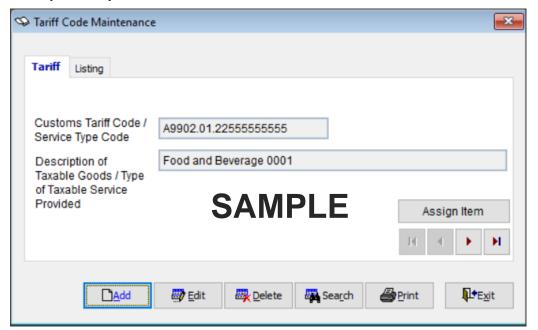

#### **Tariff Code Maintenance**

You may maintain your Tariff Code at Tariff Code Maintenance.

### **Useful Tips:**

You can assign your item's tariff code with just a few steps:

Example:

You wish to assign Item SS-BB2 and SS-BB3 under Tariff Code A9902.01.22555555555:

1. Go to Tariff Code Maintenance: A9902.01.2255555555. Click on Assign Item