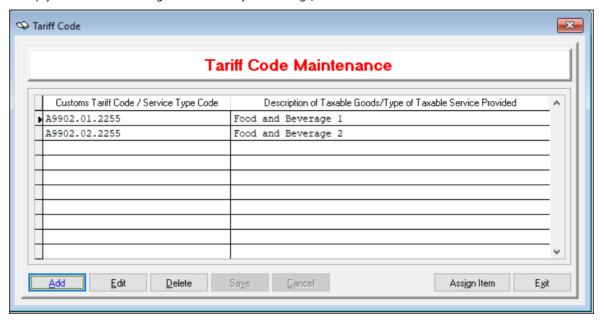

2. Set up your tariff code at Sage UBS Inventory and Billing [Maintenance → Miscellaneous Files → Tariff Code Maintenance]